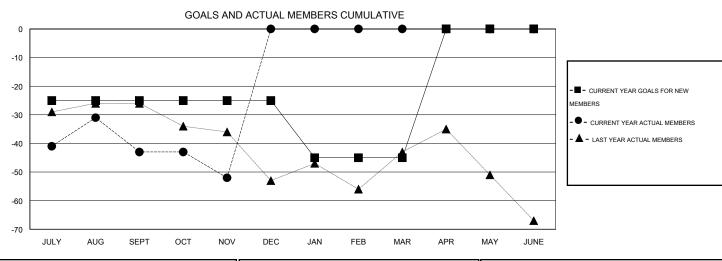

## **LOCATION NEW ZEALAND**

 $\mathsf{GMT}\;\mathsf{CA}\;7$ 

| Clubs                       |                  |           |                  |                  | Members                     |                    |                                     |                    |                  |  |
|-----------------------------|------------------|-----------|------------------|------------------|-----------------------------|--------------------|-------------------------------------|--------------------|------------------|--|
| RESULTS FOR 2016-2017       |                  |           |                  |                  | RESULTS FOR 2016-2017       |                    |                                     |                    |                  |  |
| QUARTER                     | NEW CLUB<br>GOAL | NEW CLUBS | DROPPED<br>CLUBS | NET<br>GAIN/LOSS | QUARTER                     | NEW MEMBER<br>GOAL | CHARTER AND<br>NEW MEMBERS<br>ADDED | DROPPED<br>MEMBERS | NET<br>GAIN/LOSS |  |
| JULY/AUG/SEPT               | 0                | 0         | 2                | -2               | JULY/AUG/SEPT               | -25                | 45                                  | 88                 | -43              |  |
| OCT/NOV/DEC                 | 0                | 0         | 0                |                  | OCT/NOV/DEC                 | 0                  | 25                                  | 34                 | -9               |  |
| JAN/FEB/MAR<br>APR/MAY/JUNE | 1                | 0         | 0                | 0                | JAN/FEB/MAR<br>APR/MAY/JUNE | -20<br>45          | 0                                   | 0                  | 0                |  |